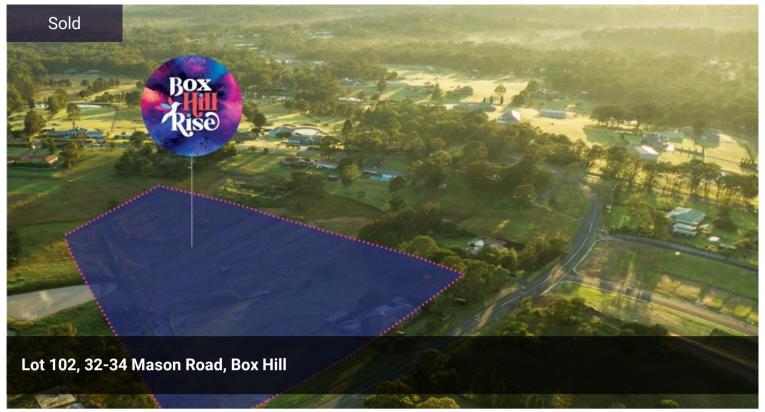

## **LOT 102**

lot 102

The above information provided has been furnished to us by the vendor/s. We have not verified whether or not that information is accurate and do not have any belief in one way or the other in its accuracy. We do not accept any responsibility to any person for its accuracy and do no more than pass it on. All interested parties should make and rely upon their own inquiries in order to determine whether or not this information is in fact accurate.

Price SOLD

Property Type Residential

Property ID 206

Land Area 357 m2