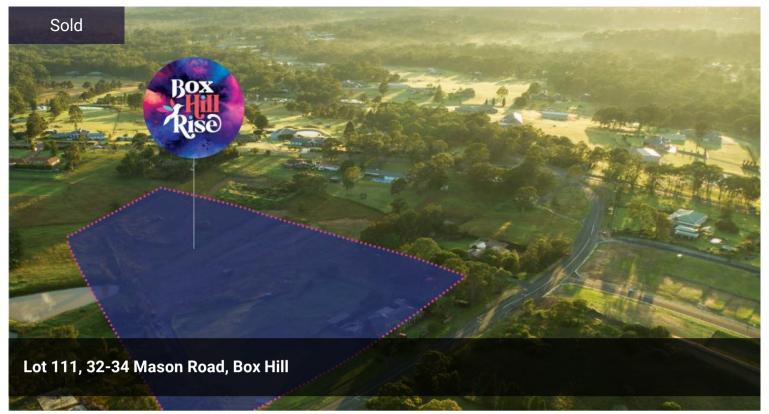

## **LOT 111**

## lot 111

The above information provided has been furnished to us by the vendor/s. We have not verified whether or not that information is accurate and do not have any belief in one way or the other in its accuracy. We do not accept any responsibility to any person for its accuracy and do no more than pass it on. All interested parties should make and rely upon their own inquiries in order to determine whether or not this information is in fact accurate.

Price SOLD

Property Type Residential

Property ID 208

Land Area 456 m2