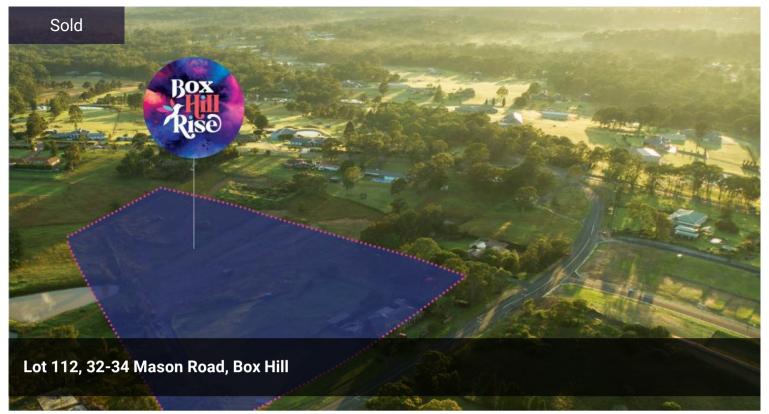

## **LOT 112**

## lot 112

The above information provided has been furnished to us by the vendor/s. We have not verified whether or not that information is accurate and do not have any belief in one way or the other in its accuracy. We do not accept any responsibility to any person for its accuracy and do no more than pass it on. All interested parties should make and rely upon their own inquiries in order to determine whether or not this information is in fact accurate.

Price SOLD

Property Type Residential

Property ID 220

Land Area 310 m2