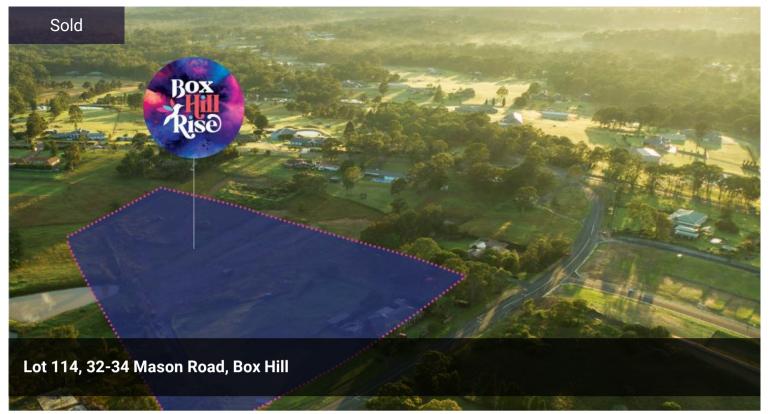

## **LOT 114**

## lot 114

The above information provided has been furnished to us by the vendor/s. We have not verified whether or not that information is accurate and do not have any belief in one way or the other in its accuracy. We do not accept any responsibility to any person for its accuracy and do no more than pass it on. All interested parties should make and rely upon their own inquiries in order to determine whether or not this information is in fact accurate.

Price SOLD

Property Type Residential

Property ID 221

Land Area 310 m2