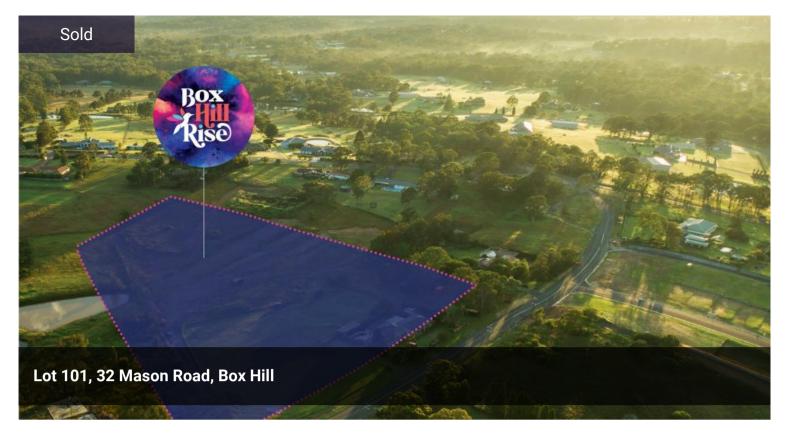

## HIGHLY SOUGHT AFTER VACANT BLOCK OFFERING DUAL OCCUPANCY

- Box Hill Rise is a new land release creating opportunities for a new and exciting way of life. Located in the beautiful and tranquil surrounds of Sydney's North West it offers the best of both worlds, a relaxed rural lifestyle combined with an urban convenience.
- An exclusive release of land within a highly sought after location.
- Elevated and level building lots.
- Most lots will enjoy views over the Box hill area and to the Blue Mountains.
- Most lots are regular shaped allowing easy design for housing.
- Box Hill Rise is located within walking distance to Box Hill Town Centre which is under construction and due for completion in 2022.
- Within minutes of Rouse Hill Metro station and the

## major Rouse Hill Shopping Centre

- Registration is expected by early 2022 assuring strong capital growth.
- If you don't want to be part of a large estate and want to belong to a

The above information provided has been furnished to us by the vendor/s. We have not verified whether or not that information is accurate and do not have any belief in one way or the other in its accuracy. We do not accept any responsibility to any person for its accuracy and do no more than pass it on. All interested parties should make and rely upon their own inquiries in order to determine whether or not this information is in fact accurate.