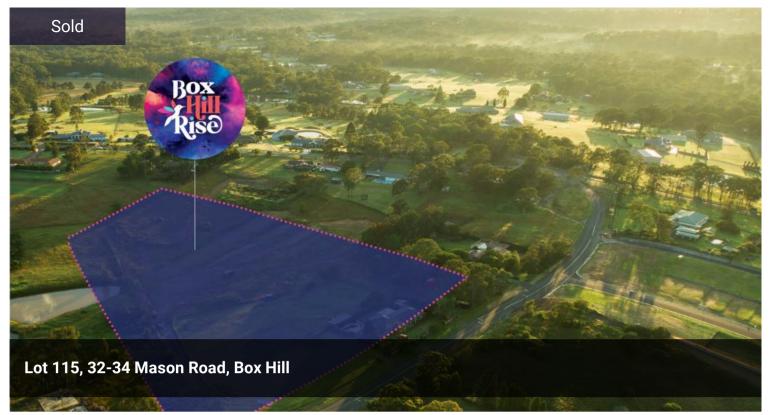

## **LOT 115**

## lot 115

The above information provided has been furnished to us by the vendor/s. We have not verified whether or not that information is accurate and do not have any belief in one way or the other in its accuracy. We do not accept any responsibility to any person for its accuracy and do no more than pass it on. All interested parties should make and rely upon their own inquiries in order to determine whether or not this information is in fact accurate.

Price SOLD

**Property Type** Residential

Property ID 230

Land Area 384 m2