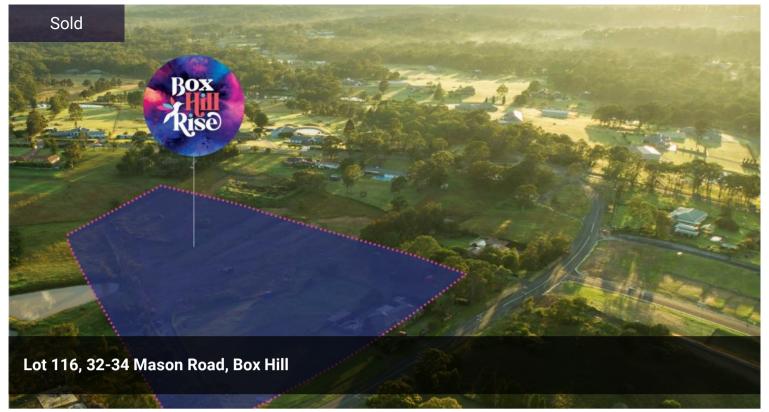

## **LOT 116**

## lot 116

The above information provided has been furnished to us by the vendor/s. We have not verified whether or not that information is accurate and do not have any belief in one way or the other in its accuracy. We do not accept any responsibility to any person for its accuracy and do no more than pass it on. All interested parties should make and rely upon their own inquiries in order to determine whether or not this information is in fact accurate.

Price SOLD

Property Type Residential

Property ID 231

Land Area 384 m2