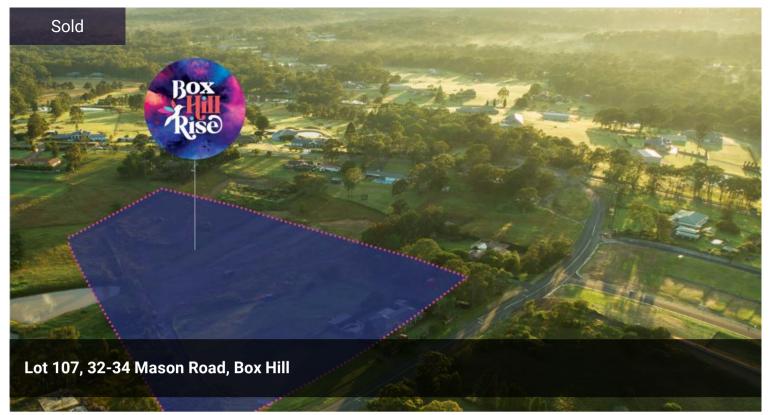

## **LOT 107**

lot 107

The above information provided has been furnished to us by the vendor/s. We have not verified whether or not that information is accurate and do not have any belief in one way or the other in its accuracy. We do not accept any responsibility to any person for its accuracy and do no more than pass it on. All interested parties should make and rely upon their own inquiries in order to determine whether or not this information is in fact accurate.

Price SOLD

Property Type Residential

Property ID 238

Land Area 361 m2