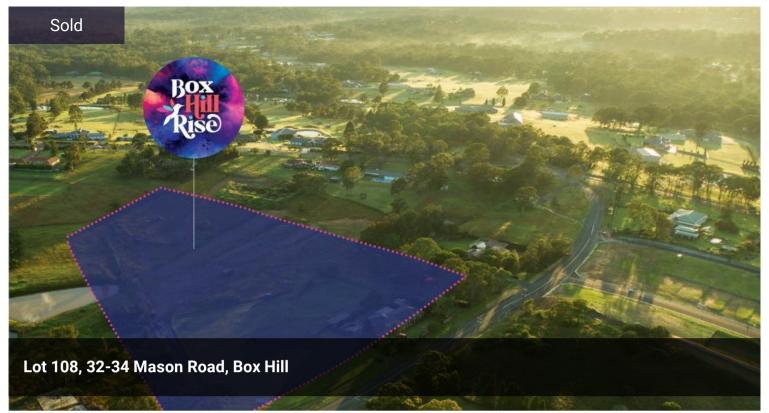

## **LOT 108**

## lot 108

The above information provided has been furnished to us by the vendor/s. We have not verified whether or not that information is accurate and do not have any belief in one way or the other in its accuracy. We do not accept any responsibility to any person for its accuracy and do no more than pass it on. All interested parties should make and rely upon their own inquiries in order to determine whether or not this information is in fact accurate.

Price SOLD

Property Type Residential

Property ID 239

Land Area 361 m2