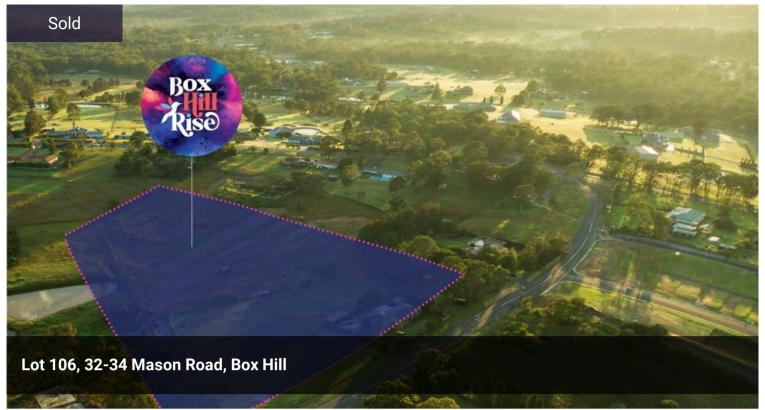

## **LOT 106**

lot 106

The above information provided has been furnished to us by the vendor/s. We have not verified whether or not that information is accurate and do not have any belief in one way or the other in its accuracy. We do not accept any responsibility to any person for its accuracy and do no more than pass it on. All interested parties should make and rely upon their own inquiries in order to determine whether or not this information is in fact accurate.

Price SOLD

**Property Type** Residential

Property ID 242

Land Area 361 m2