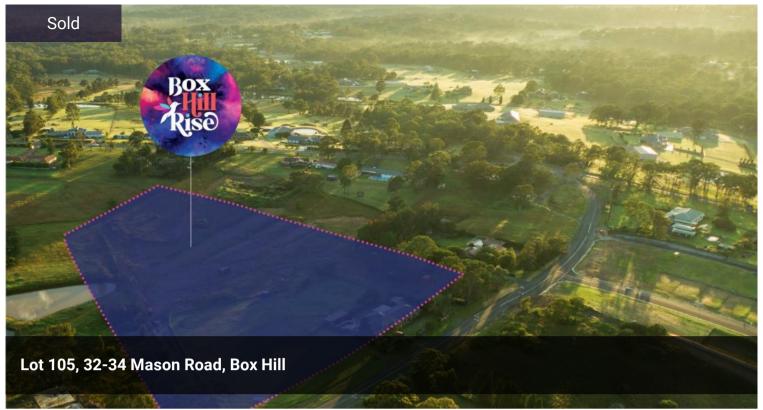

## **LOT 105**

lot 105

The above information provided has been furnished to us by the vendor/s. We have not verified whether or not that information is accurate and do not have any belief in one way or the other in its accuracy. We do not accept any responsibility to any person for its accuracy and do no more than pass it on. All interested parties should make and rely upon their own inquiries in order to determine whether or not this information is in fact accurate.

Price SOLD

Property Type Residential

Property ID 246

Land Area 361 m2