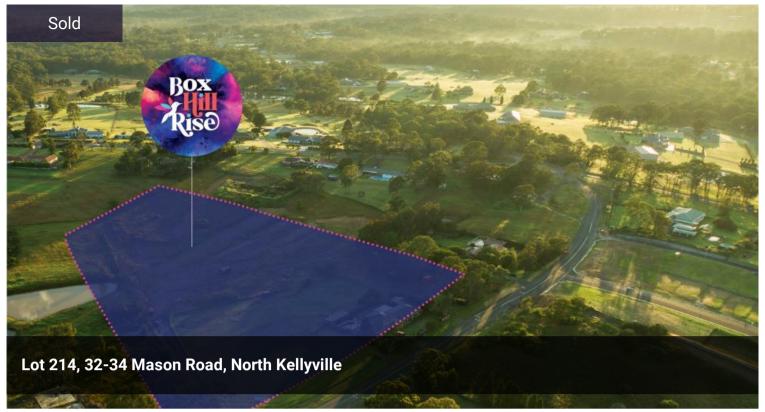

## **LOT 214**

lot 214

The above information provided has been furnished to us by the vendor/s. We have not verified whether or not that information is accurate and do not have any belief in one way or the other in its accuracy. We do not accept any responsibility to any person for its accuracy and do no more than pass it on. All interested parties should make and rely upon their own inquiries in order to determine whether or not this information is in fact accurate.

Price SOLD

Property Type Residential

Property ID 247

Land Area 346 m2