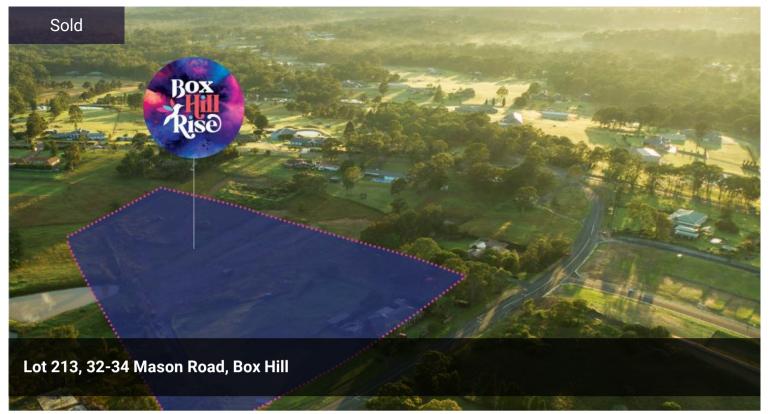

## 213

Price SOLD

Property Type Residential

**Property ID** 256

Land Area 361 m2