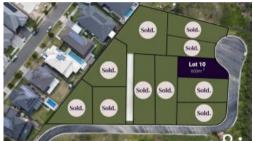

## LAST LOT! PRICED TO SELL.

Build your dream home in this beautiful bushland location!

Last block available in a blue ribbon location in North Kellyville, surrounded by executive style properties ensuring good capital growth. Large land lots from 603m2 to 652m2 offering the perfect opportunity to build your brand new dream home. Beautiful bushland weaves around the area creating a lovely, green outlook.

Price SOLD

Property Type Residential

Property ID 268

Land Area 603 m2