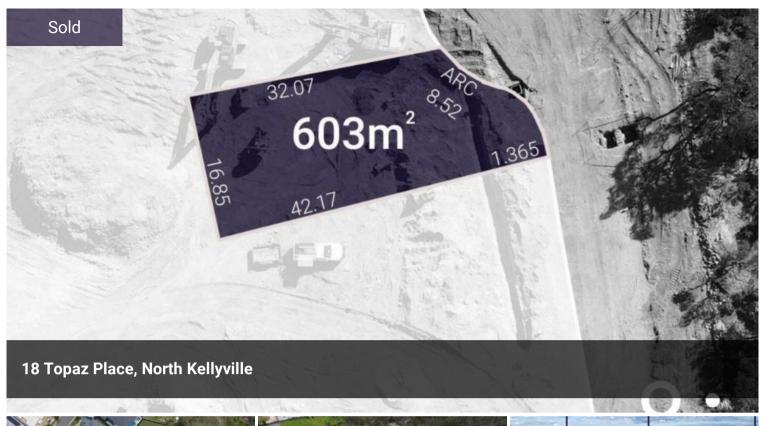

## LAST LOT! PRICED TO SELL.

Build your dream home in this beautiful bushland location!

Last block available in a blue ribbon location in North Kellyville, surrounded by executive style properties ensuring good capital growth. Large land lots from 603m2 to 652m2 offering the perfect opportunity to build your brand new dream home. Beautiful bushland weaves around the area creating a lovely, green outlook.

Price SOLD

Property Type Residential

Property ID 268

Land Area 603 m2