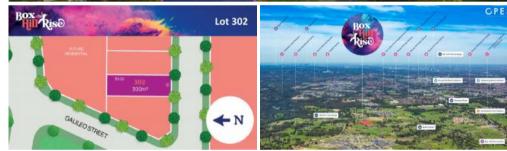

Price

SOLD for

\$810,000

**Property** 

Residential

**Type** 

**Property ID** 297

Land Area 300 m2

- Within minutes of Rouse Hill Metro station and the major shopping centre, Rouse Hill Town Centre, which features an amazing selection of retail and a lively casual dining scene.
- Most lots will enjoy views over the Box Hill area and to the Blue Mountains.
- Elevated and level building lots, and most lots are regular shaped allowing easy design for your new home.
- Registration is expected by mid 2022, assuring strong capital growth.
- If you want to be part of a small boutique, upmarket housing estate look no further than Box Hill Rise.
- \*All information in this advertisement was gathered from sources deemed reliable, however Opes Property Partners or any staff related to the advertised property cannot guarantee the accuracy of this information and nor do we accept responsibility for its accuracy. Intending purchasers must make and rely upon their own enquiries. Opes Property Partners on behalf of the Developer reserves the right to amend prices or withdraw any land from sale without notice.