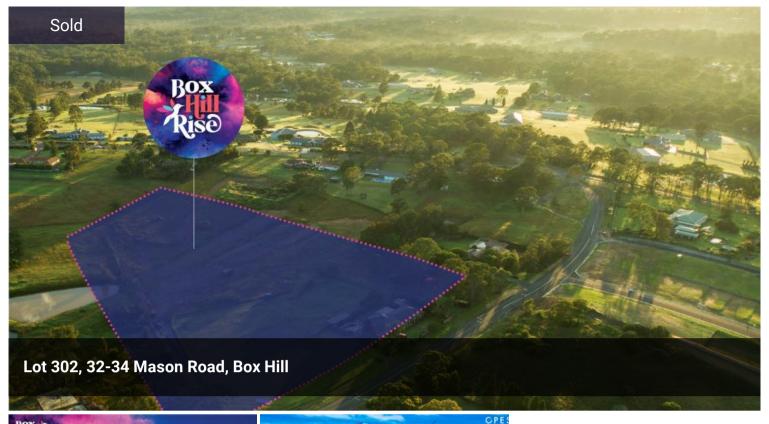

## BOX HILL'S BEST LOCATION - LAND RELEASE - NOW SELLING!

A limited number of lots are NOW AVAILABLE!

Celebrate new horizons at Box Hill Rise. A premium estate creating opportunities for a new and exciting way of life. Breathe in the fresh air at Box Hills best location. This upmarket, boutique estate is only 900m to the new Box Hill City Centre which is under construction and due for completion in 2022.

Price

SOLD for

\$810,000

**Property** 

Residential

**Type** 

**Property ID** 297

Land Area 300 m2