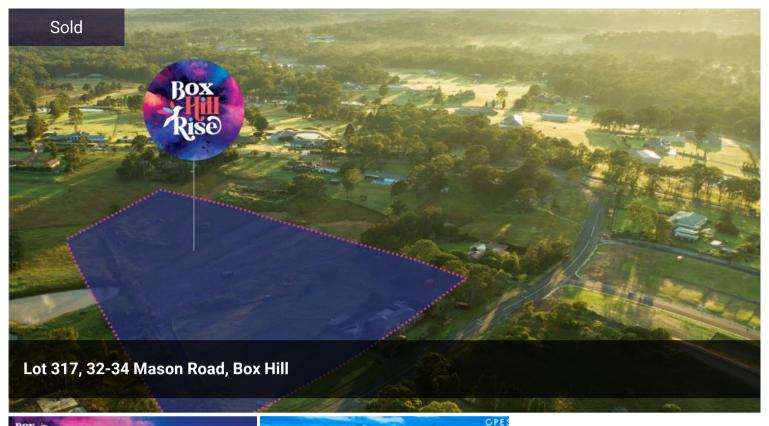

## SOLD BY MARK ATKINSON - \$810,900.00

**BOX HILL'S BEST LOCATION** 

Register your interest NOW!

Celebrate new horizons at Box Hill Rise. A premium estate creating opportunities for a new and exciting way of life. Breathe in the fresh air at Box Hills best location. This upmarket, boutique estate is only 900m to the new Box Hill City Centre which is under construction and due for completion in 2022.

Located in the beautiful and tranquil surrounds of Sydney's North West it offers the best of both worlds, a relaxed rural lifestyle combined with an urban convenience. Price

SOLD for

\$810,900

**Property** 

Residential

Type

**Property ID** 299

Land Area 297 m2

**AGENT DETAILS** 

**OFFICE DETAILS** 

Opes RE

Suite 609, Atlas, 2-8