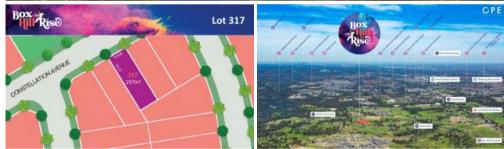

Residential

Type

**Property ID** 299

Land Area 297 m2

**AGENT DETAILS** 

**OFFICE DETAILS** 

Opes RE

Suite 609, Atlas, 2-8

**Brookhollow Avenue** 

Norwest, NSW, 2153

Australia

02 8834 3200

• An exclusive release of premium land within a highly sought after idyllic location, just footsteps from lush green spaces and parklands.

Jes RE

- Within minutes of Rouse Hill Metro station and the major shopping centre, Rouse Hill Town Centre, which features an amazing selection of retail and a lively casual dining scene.
- Most lots will enjoy views over the Box Hill area and to the Blue Mountains.
- Elevated and level building lots, and most lots are regular shaped allowing easy design for your new home.
- Registration is expected by mid 2022, assuring strong capital growth.
- If you want to be part of a small boutique, upmarket housing estate look no further than Box Hill Rise.
- \*All information in this advertisement was gathered from sources deemed reliable, however Opes Property Partners or any staff related to the advertised property cannot guarantee the accuracy of this information and nor do we accept responsibility for its accuracy. Intending purchasers must make and rely upon their own enquiries. Opes Property Partners on behalf of the Developer reserves the right to amend prices or withdraw any land from sale without notice.