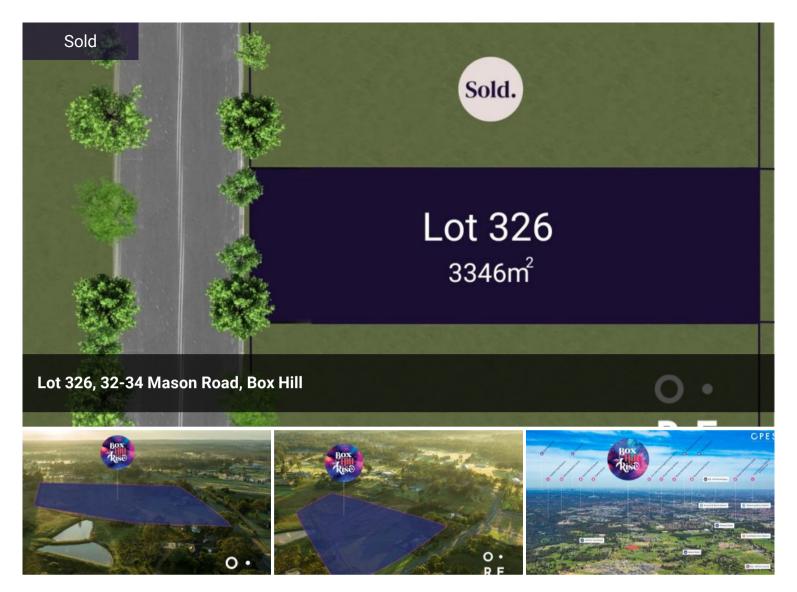

Price

SOLD for

\$925,000

**Property** 

Residential

Type

**Property ID** 303

Land Area 335 m2