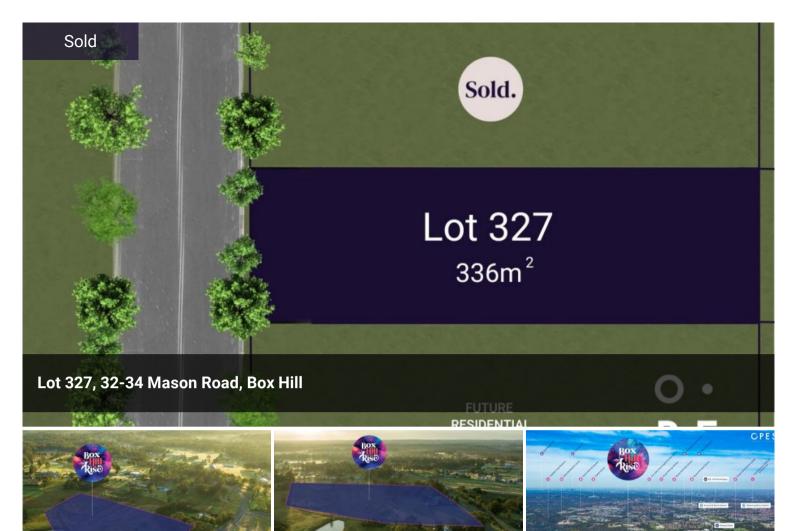

| Price         | SOLD        |
|---------------|-------------|
| Property Type | Residential |
| Property ID   | 304         |
| Land Area     | 336 m2      |