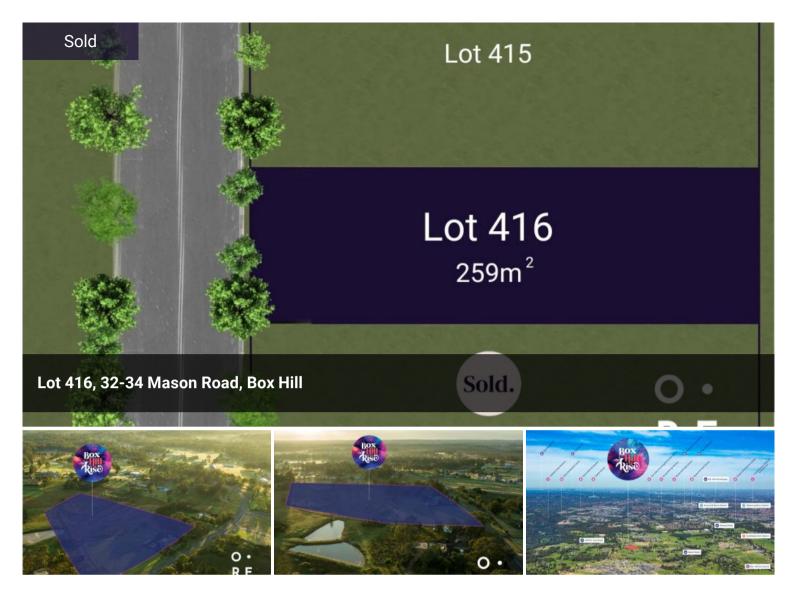

## PRICED TO SELL – GET IN QUICK FOR THIS ONE!

Celebrate new horizons at Box Hill Rise. A premium estate creating opportunities for a new and exciting way of life. Breathe in the fresh air at Box Hills best location. This upmarket, boutique estate is only 900m to the new Box Hill City Centre which is under construction and due for completion in 2022.

Located in the beautiful and tranquil surrounds of Sydney's North West it offers the best of both worlds, a relaxed rural lifestyle combined with an urban convenience.

 An exclusive release of premium land within a highly sought after idyllic location, just footsteps from lush green spaces and parklands. Price SOLD

Property Type Residential

Property ID 311

Land Area 260 m2

## **AGENT DETAILS**

## **OFFICE DETAILS**

Opes RE

Suite 60