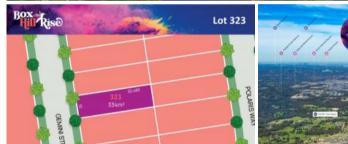

**Price** SOLD

**Property Type** Residential

Property ID 316

Land Area 334 m2

## **OFFICE DETAILS**

Opes RE

Suite 609, Atlas, 2-8

**Brookhollow Avenue** 

Norwest, NSW, 2153

Australia

02 8834 3200

- Within minutes of Rouse Hill Metro station and the major shopping centre, Rouse Hill Town Centre, which features an amazing selection of retail and a lively casual dining scene.
- Most lots will enjoy views over the Box Hill area and to the Blue Mountains.
- Elevated and level building lots, and most lots are regular shaped allowing easy design for your new home.
- Registration is expected by mid 2022, assuring strong capital growth.
- If you want to be part of a small boutique, upmarket housing estate look no further than Box Hill Rise.