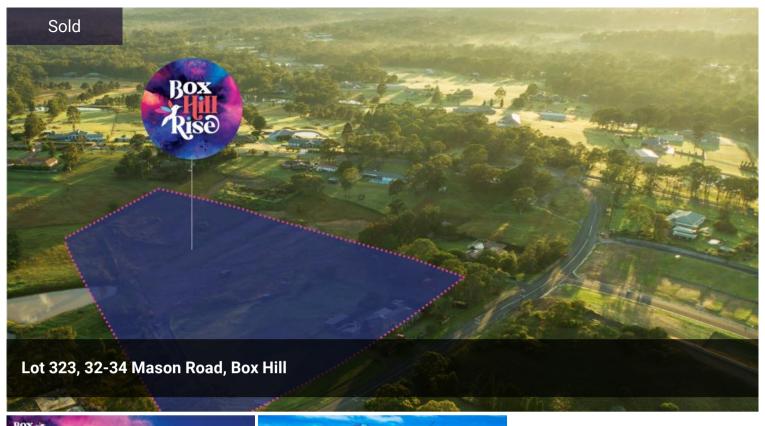

## **BOX HILL'S BEST LOCATION**

Celebrate new horizons at Box Hill Rise. A premium estate creating opportunities for a new and exciting way of life. Breathe in the fresh air at Box Hills best location. This upmarket, boutique estate is only 900m to the new Box Hill City Centre which is under construction and due for completion in 2022.

**Price** SOLD

**Property Type** Residential

Property ID 316

Land Area 334 m2