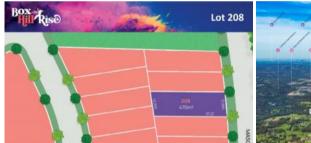

## BEAUTIFUL LARGER 470.5SQM BLOCK WITH 10M FRONTAGE

Lot 208 is a larger 470.5sqm block with over 12m frontage. Regularly shaped and well located, close to all local amenities and walking distance to the new Box Hill Town Centre. Ready and waiting for your to build your dream home.

Elevated and level building lots, and most lots are regular shaped allowing easy design for your new home.

Registration is expected by mid 2022, assuring strong capital growth.

If you want to be part of a small boutique, upmarket housing estate look no further than Box Hill Rise.