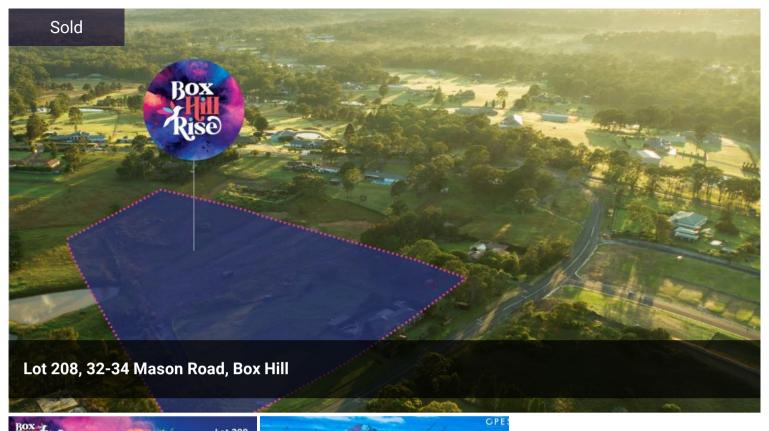

## BEAUTIFUL LARGER 470.5SQM BLOCK WITH 10M FRONTAGE

Lot 208 is a larger 470.5sqm block with over 12m frontage. Regularly shaped and well located, close to all local amenities and walking distance to the new Box Hill Town Centre. Ready and waiting for your to build your dream home.

Property ID 318

Land Area 470 m2