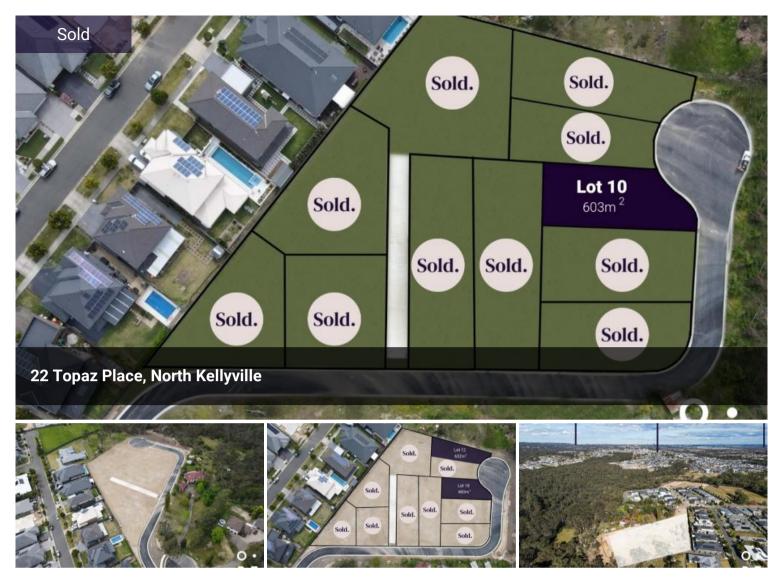

## BUILD YOUR DREAM HOME IN THIS BEAUTIFUL BUSHLAND LOCATION!

SOLD, only 1 lot left.

Premium block now available in a blue ribbon location in North Kellyville, surrounded by executive style properties ensuring good capital growth. Large land lots from 603m2 to 652m2 offering the perfect opportunity to build your brand new dream home. Beautiful bushland weaves around the area creating a lovely, green outlook.

| Price            | SOLD for<br>\$1,070,000 |
|------------------|-------------------------|
| Property<br>Type | Residential             |
| Property ID 320  |                         |
| Land Area        | 632 m2                  |