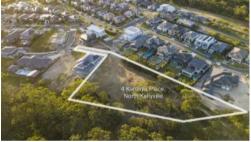

## **OFFICE DETAILS**

Opes RE Suite 609, Atlas, 2-8 Brookhollow Avenue Norwest, NSW, 2153 Australia

Opes

02 8834 3200

A large, elevated and relatively flat building platform is obvious, with sweeping views to the adjoining permanent bush reserve. A short drive away you'll find North Kellyville Square and the North Village, with all your every day needs covered. A larger selection of retail and hospitality outlets (as well as the Metro service) is available at Rouse Hill Town Centre, which is only 10 minutes by car. Public transport is accessible from Foxall Road, a short walk away.

North Kellyville is a desirable and proven market. This property presents a unique and rare opportunity to build a one of a kind lifestyle property, or to make a smart investment in a potential future subdivision.