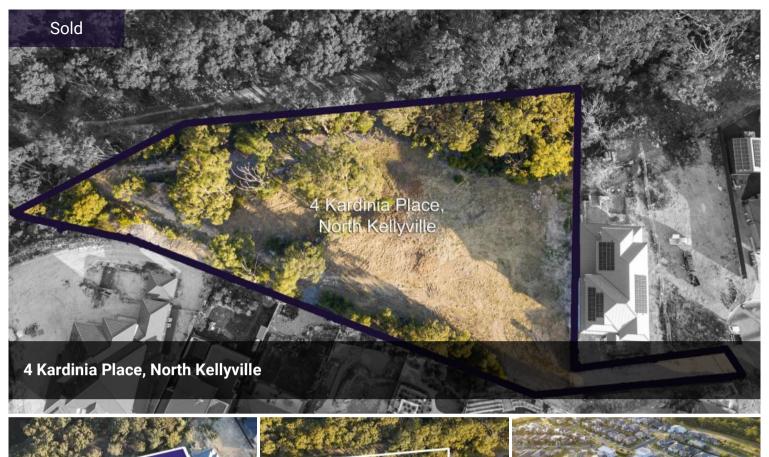

## Rare 1.5 Acre North Kellyville Gem

This extremely rare and beautiful 1.5 acre slice of rural living heaven is set privately off Kardinia Place.

The potential is endless - a 6,287sqm residential parcel where you can build a spectacular lifestyle property with boundless space for entertainment, family facilities like a pool and tennis court, surrounded by peaceful bush views - or - pursue a potential further subdivision (STCA) to create two residential lots - a healthy return on your investment is all but assured given the strength of the North Kellyville market.

Kardinia Place is located off Rose Bowl Street and the property enjoys private road access where you'll be struck by the raw beauty of the lot as it reveals itself to you on arrival.

Price SOLD

**Property Type** Residential

Property ID 321

Land Area 6,287 m2