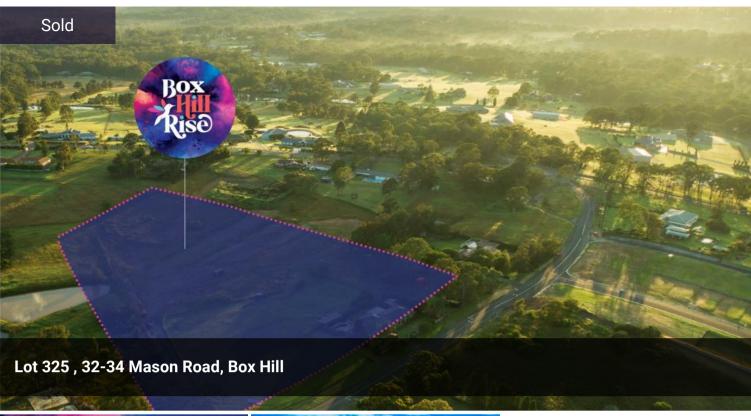

## BOX HILL'S BEST LOCATION

Celebrate new horizons at Box Hill Rise. A premium estate creating opportunities for a new and exciting way of life. Breathe in the fresh air at Box Hills best location. This upmarket, boutique estate is only 900m to the new Box Hill City Centre which is under construction and due for completion in 2022.

| Price         | SOLD        |
|---------------|-------------|
| Property Type | Residential |
| Property ID   | 327         |
| Land Area     | 334 m2      |