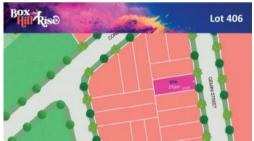

**Property Type** Residential

Property ID 329

Land Area 270 m2

- Within minutes of Rouse Hill Metro station and the major shopping centre, Rouse Hill Town Centre, which features an amazing selection of retail and a lively casual dining scene.
- Most lots will enjoy views over the Box Hill area and to the Blue Mountains.
- Elevated and level building lots, and most lots are regular shaped allowing easy design for your new home.
- Registration is expected by mid 2022, assuring strong capital growth.
- If you want to be part of a small boutique, upmarket housing estate look no further than Box Hill Rise.