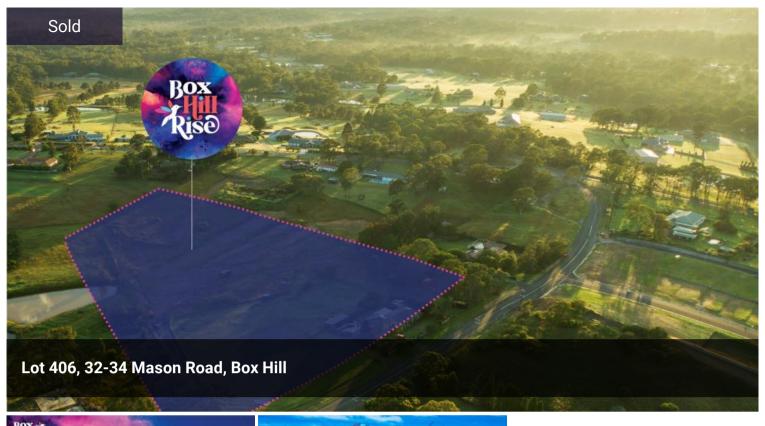

## **BOX HILL'S BEST LOCATION**

Celebrate new horizons at Box Hill Rise. A premium estate creating opportunities for a new and exciting way of life. Breathe in the fresh air at Box Hills best location. This upmarket, boutique estate is only 900m to the new Box Hill City Centre which is under construction and due for completion in 2022.

Located in the beautiful and tranquil surrounds of Sydney's North West it offers the best of both worlds, a relaxed rural lifestyle combined with an urban convenience.

 An exclusive release of premium land within a highly sought after idyllic location, just footsteps from lush green spaces and parklands. Price SOLD

**Property Type** Residential

Property ID 329

Land Area 270 m2