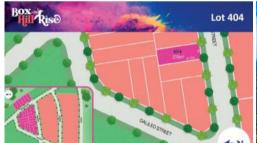

**Price** SOLD

**Property Type** Residential

Property ID 330

Land Area 270 m2

## **OFFICE DETAILS**

Opes RE

Suite 609, Atlas, 2-8

Brookhollow Avenue

Norwest, NSW, 2153

Australia

02 8834 3200

- Within minutes of Rouse Hill Metro station and the major shopping centre, Rouse Hill Town Centre, which features an amazing selection of retail and a lively casual dining scene.
- Most lots will enjoy views over the Box Hill area and to the Blue Mountains.
- Elevated and level building lots, and most lots are regular shaped allowing easy design for your new home.
- Registration is expected by mid 2022, assuring strong capital growth.
- If you want to be part of a small boutique, upmarket housing estate look no further than Box Hill Rise.