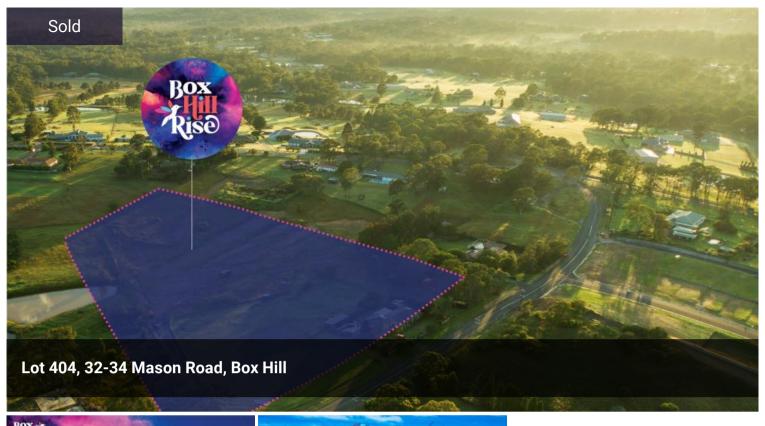

## **BOX HILL'S BEST LOCATION**

Celebrate new horizons at Box Hill Rise. A premium estate creating opportunities for a new and exciting way of life. Breathe in the fresh air at Box Hills best location. This upmarket, boutique estate is only 900m to the new Box Hill City Centre which is under construction and due for completion in 2022.

Located in the beautiful and tranquil surrounds of Sydney's North West it offers the best of both worlds, a relaxed rural lifestyle combined with an urban convenience.

• An exclusive release of premium land within a highly sought after idyllic location, just footsteps from lush green spaces and parklands.

**Price** SOLD

**Property Type** Residential

Property ID 330

Land Area 270 m2