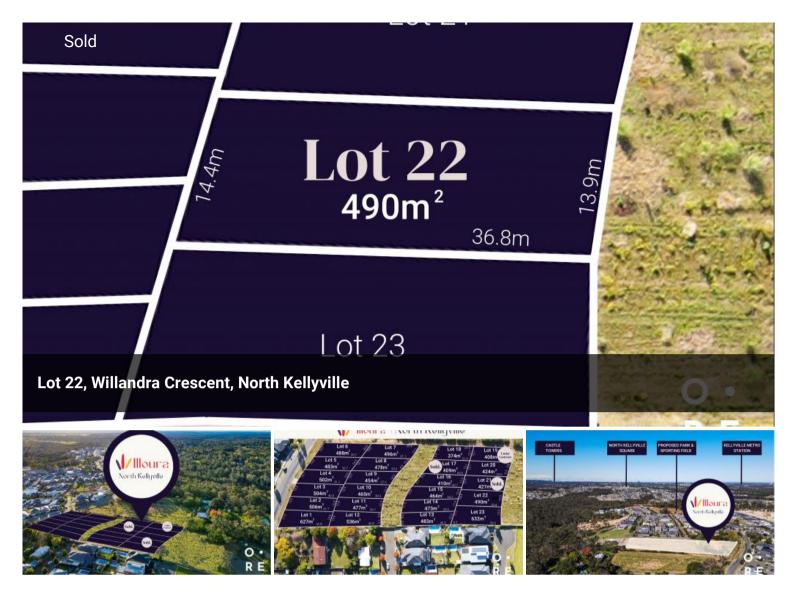

North Kellyville delivers quality schooling options, a number of efficient transport methods, and a selection of beautiful parks,

Price

SOLD for

\$1,310,750

Property

Residential

Type

**Property ID** 386

Land Area 490 m2