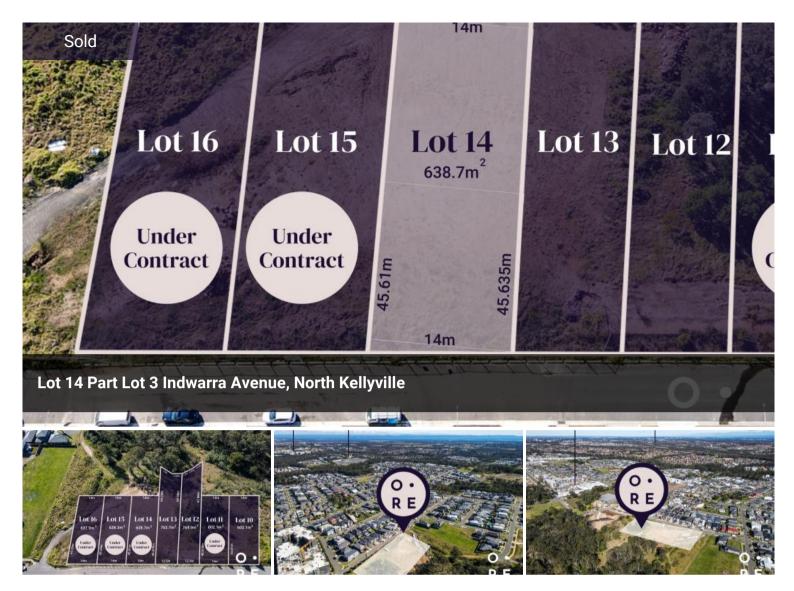

## DESIRABLE BLOCKS IN WALKING DISTANCE TO NORTH KELLYVILLE SQUARE

This boutique release of lots on Indwarra Avenue, North Kellyville is an offering not to be missed.

A selection of 7 large lots with generous frontages, flat building platforms and north east facing backyards, ensuring glorious sunshine and light, year round.

**Property Type** Residential

Property ID 495

Land Area 639 m2