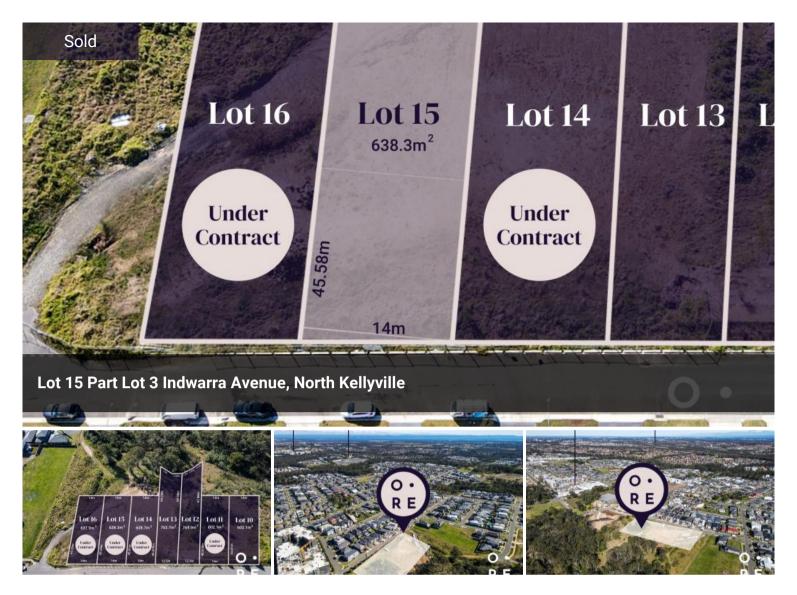

## DESIRABLE BLOCKS IN WALKING DISTANCE TO NORTH KELLYVILLE SQUARE

This boutique release of lots on Indwarra Avenue, North Kellyville is an offering not to be missed.

A selection of 7 large lots with generous frontages, flat building platforms and north east facing backyards, ensuring glorious sunshine and light, year round.

Property Type Residential

Property ID 496

Land Area 638 m2