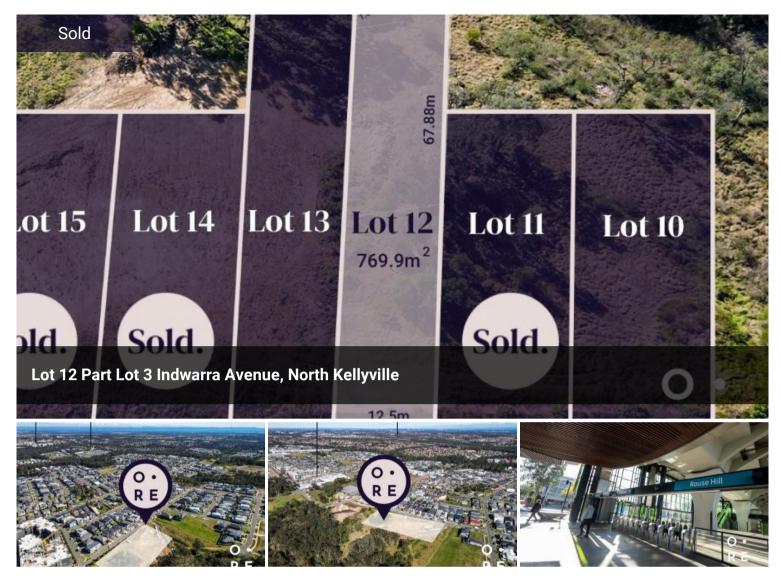

## DESIRABLE BLOCKS IN WALKING DISTANCE TO NORTH KELLYVILLE SQUARE

This boutique release of lots on Indwarra Avenue, North Kellyville is an offering not to be missed.

A selection of 7 large lots with generous frontages, flat building platforms and north east facing backyards, ensuring glorious sunshine and light, year round.

Set against a peaceful bush backdrop and amongst high quality homes, the properties are conveniently located within a few minutes' walk to North Kellyville Square.

Purchasing here assures you of the privacy and tranquillity of a larger lot, located just far enough away from the hustle and bustle of the centre of town, coupled with the convenience of a PriceSOLDProperty TypeResidentialProperty ID504Land Area797 m2