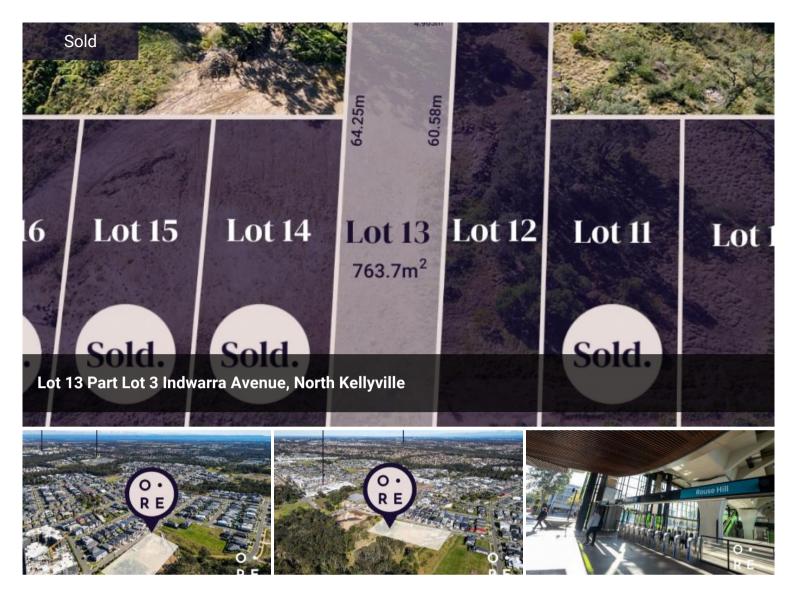

## DESIRABLE BLOCKS IN WALKING DISTANCE TO NORTH KELLYVILLE SQUARE

This boutique release of lots on Indwarra Avenue, North Kellyville is an offering not to be missed.

A selection of 7 large lots with generous frontages, flat building platforms and north east facing backyards, ensuring glorious sunshine and light, year round.

**Property Type** Residential

Property ID 505

Land Area 764 m2