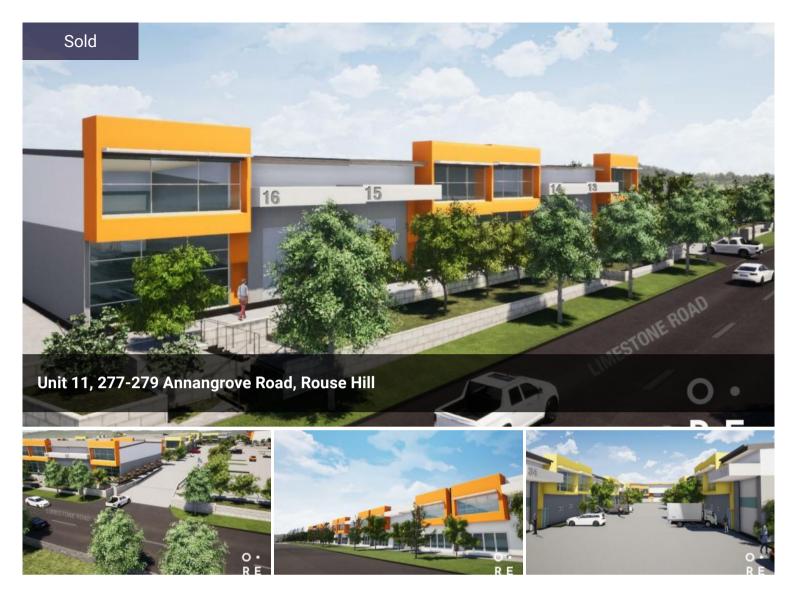

## LIMESTONE ESTATE – THE ULTIMATE BUSINESS HUB

- Warehouses ranging from 177-388sqm\*
- Garages plus multiple parking spaces
- Opportunity to occupy or invest
- Construction has commenced

Opes RE are pleased to present a fantastic opportunity to secure a brand new office & warehouse within the strategically located Rouse Hill Industrial precinct.

Commanding arguably the best street access position in the precinct, this offering presents occupiers with the ability to grow operations and leverage off this prime Business Park location.

Price SOLD

**Property Type** Commercial

## **OFFICE DETAILS**

Opes RE
Suite 609, Atlas, 2-8
Brookhollow Avenue
Norwest, NSW, 2153
Australia
02 8834 3200

Key Features include:

Ope 8 RE

- State-of-the-art warehouses ranging from 177-388sqm\*
- Internal clearances of up to 7.5 metres
- Access via large motorised roller shutter door to each unit
- LED & excellent natural lighting throughout
- Air-conditioned and carpeted first floor office accommodation with full staff amenities
- Onsite electrical substation with approx. 80 amps and three phase power supply
- Estate zoned B6 Enterprise Corridor, allowing for warehousing, serviced retail, indoor recreation, showroom/bulky goods, and office users
- Secure industrial complex accessed via motorised gates, allowing for truck manoeuvring and loading
- Each unit comes with internal and external allocated car spaces
- Option to combine warehouse units for greater floor area
- Close proximity to Rouse Hill Metro, Town Centre and Box Hill residential estates

Limestone is the premium business park estate in Rouse Hill, designed to service the local community by providing a stunning mixed-use development.

Set yourself apart from the rest in Rouse Hill's premium business hub.