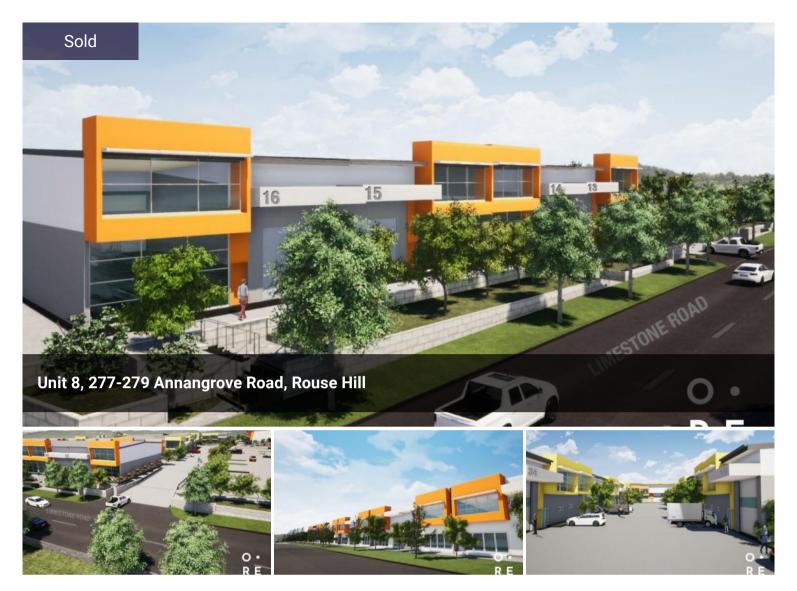

## LIMESTONE ESTATE – THE ULTIMATE BUSINESS HUB

- Warehouses ranging from 177-388sqm\*
- Garages plus multiple parking spaces
- Opportunity to occupy or invest
- Construction has commenced

Opes RE are pleased to present a fantastic opportunity to secure a brand new office & warehouse within the strategically located Rouse Hill Industrial precinct.

Commanding arguably the best street access position in the precinct, this offering presents occupiers with the ability to grow operations and leverage off this prime Business Park location.

Price SOLD

**Property Type** Commercial

## **OFFICE DETAILS**

Opes RE
Suite 609, Atlas, 2-8
Brookhollow Avenue
Norwest, NSW, 2153
Australia
02 8834 3200

Key Features include:

Ope 8 RE

- State-of-the-art warehouses ranging from 177-388sqm\*
- Internal clearances of up to 7.5 metres
- Access via large motorised roller shutter door to each unit
- LED & excellent natural lighting throughout
- Air-conditioned and carpeted first floor office accommodation with full staff amenities
- Onsite electrical substation with approx. 80 amps and three phase power supply
- Estate zoned B6 Enterprise Corridor, allowing for warehousing, serviced retail, indoor recreation, showroom/bulky goods, and office users
- Secure industrial complex accessed via motorised gates, allowing for truck manoeuvring and loading
- Each unit comes with internal and external allocated car spaces
- Option to combine warehouse units for greater floor area
- Close proximity to Rouse Hill Metro, Town Centre and Box Hill residential estates

Limestone is the premium business park estate in Rouse Hill, designed to service the local community by providing a stunning mixed-use development.

Set yourself apart from the rest in Rouse Hill's premium business hub.