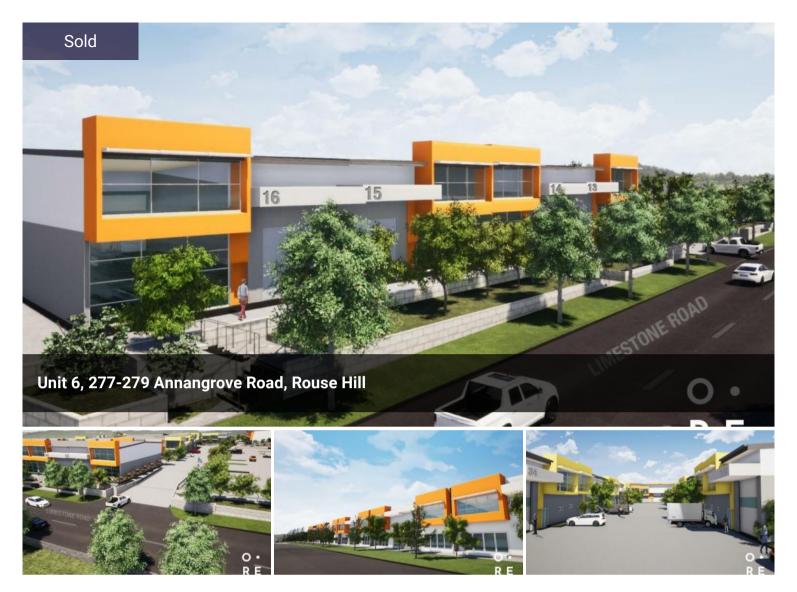

## LIMESTONE ESTATE – THE ULTIMATE BUSINESS HUB

- Warehouses ranging from 177-388sqm\*
- Garages plus multiple parking spaces
- Opportunity to occupy or invest
- Construction has commenced

Opes RE are pleased to present a fantastic opportunity to secure a brand new office & warehouse within the strategically located Rouse Hill Industrial precinct.

Commanding arguably the best street access position in the precinct, this offering presents occupiers with the ability to grow operations and leverage off this prime Business Park location.

Price SOLD

**Property Type** Commercial

## **OFFICE DETAILS**

Opes RE
Suite 609, Atlas, 2-8
Brookhollow Avenue
Norwest, NSW, 2153
Australia
02 8834 3200

- - . . .

Key Features include:

Ope 8 RE

- State-of-the-art warehouses ranging from 177-388sqm\*
- Internal clearances of up to 7.5 metres
- Access via large motorised roller shutter door to each unit
- LED & excellent natural lighting throughout
- Air-conditioned and carpeted first floor office accommodation with full staff amenities
- Onsite electrical substation with approx. 80 amps and three phase power supply
- Estate zoned B6 Enterprise Corridor, allowing for warehousing, serviced retail, indoor recreation, showroom/bulky goods, and office users
- Secure industrial complex accessed via motorised gates, allowing for truck manoeuvring and loading
- Each unit comes with internal and external allocated car spaces
- Option to combine warehouse units for greater floor area
- Close proximity to Rouse Hill Metro, Town Centre and Box Hill residential estates

Limestone is the premium business park estate in Rouse Hill, designed to service the local community by providing a stunning mixed-use development.

Set yourself apart from the rest in Rouse Hill's premium business hub.