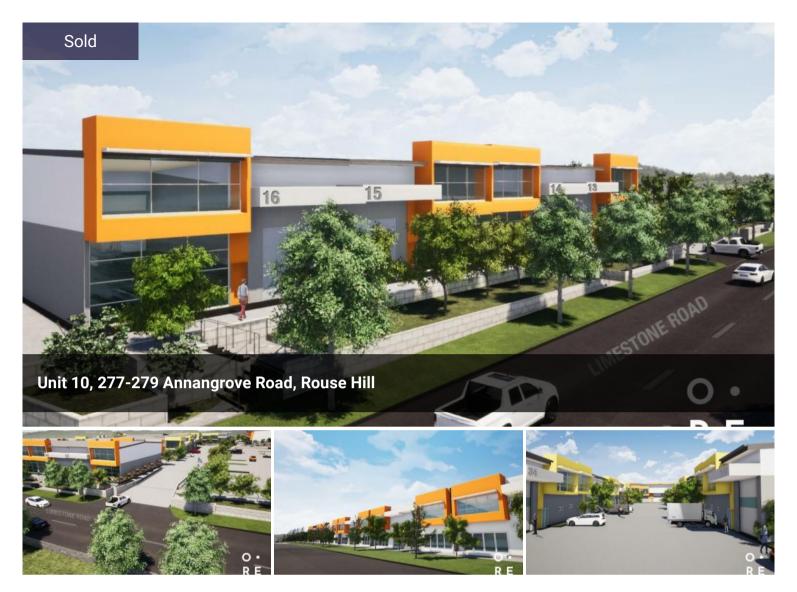

## LIMESTONE ESTATE – THE ULTIMATE BUSINESS HUB

- Warehouses ranging from 177-388sqm\*
- Garages plus multiple parking spaces
- Opportunity to occupy or invest
- Construction has commenced

Opes RE are pleased to present a fantastic opportunity to secure a brand new office & warehouse within the strategically located Rouse Hill Industrial precinct.

Commanding arguably the best street access position in the precinct, this offering presents occupiers with the ability to grow operations and leverage off this prime Business Park location.

Price SOLD

**Property Type** Commercial

## **OFFICE DETAILS**

Opes RE
Suite 609, Atlas, 2-8
Brookhollow Avenue
Norwest, NSW, 2153
Australia
02 8834 3200

· · · ·

Key Features include:

Ope 8 RE

- State-of-the-art warehouses ranging from 177-388sqm\*
- Internal clearances of up to 7.5 metres
- Access via large motorised roller shutter door to each unit
- LED & excellent natural lighting throughout
- Air-conditioned and carpeted first floor office accommodation with full staff amenities
- Onsite electrical substation with approx. 80 amps and three phase power supply
- Estate zoned B6 Enterprise Corridor, allowing for warehousing, serviced retail, indoor recreation, showroom/bulky goods, and office users
- Secure industrial complex accessed via motorised gates, allowing for truck manoeuvring and loading
- Each unit comes with internal and external allocated car spaces
- Option to combine warehouse units for greater floor area
- Close proximity to Rouse Hill Metro, Town Centre and Box Hill residential estates

Limestone is the premium business park estate in Rouse Hill, designed to service the local community by providing a stunning mixed-use development.

Set yourself apart from the rest in Rouse Hill's premium business hub.