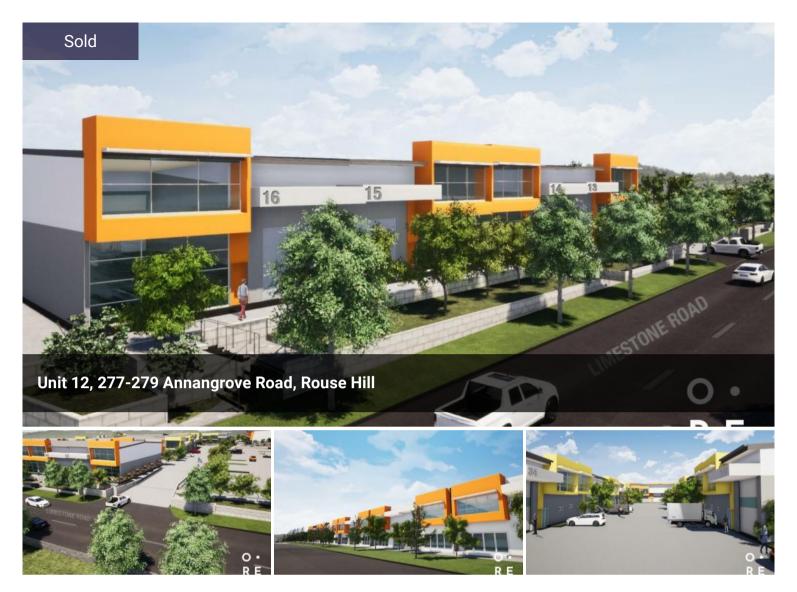

## LIMESTONE ESTATE – THE ULTIMATE BUSINESS HUB

- Warehouses ranging from 177-388sqm\*
- Garages plus multiple parking spaces
- Opportunity to occupy or invest
- Construction has commenced

Opes RE are pleased to present a fantastic opportunity to secure a brand new office & warehouse within the strategically located Rouse Hill Industrial precinct.

Commanding arguably the best street access position in the precinct, this offering presents occupiers with the ability to grow operations and leverage off this prime Business Park location.

Price SOLD

**Property Type** Commercial

## **OFFICE DETAILS**

Opes RE
Suite 609, Atlas, 2-8
Brookhollow Avenue
Norwest, NSW, 2153
Australia
02 8834 3200

· · · ·

Key Features include:

Ope 8 RE

- State-of-the-art warehouses ranging from 177-388sqm\*
- Internal clearances of up to 7.5 metres
- Access via large motorised roller shutter door to each unit
- LED & excellent natural lighting throughout
- Air-conditioned and carpeted first floor office accommodation with full staff amenities
- Onsite electrical substation with approx. 80 amps and three phase power supply
- Estate zoned B6 Enterprise Corridor, allowing for warehousing, serviced retail, indoor recreation, showroom/bulky goods, and office users
- Secure industrial complex accessed via motorised gates, allowing for truck manoeuvring and loading
- Each unit comes with internal and external allocated car spaces
- Option to combine warehouse units for greater floor area
- Close proximity to Rouse Hill Metro, Town Centre and Box Hill residential estates

Limestone is the premium business park estate in Rouse Hill, designed to service the local community by providing a stunning mixed-use development.

Set yourself apart from the rest in Rouse Hill's premium business hub.