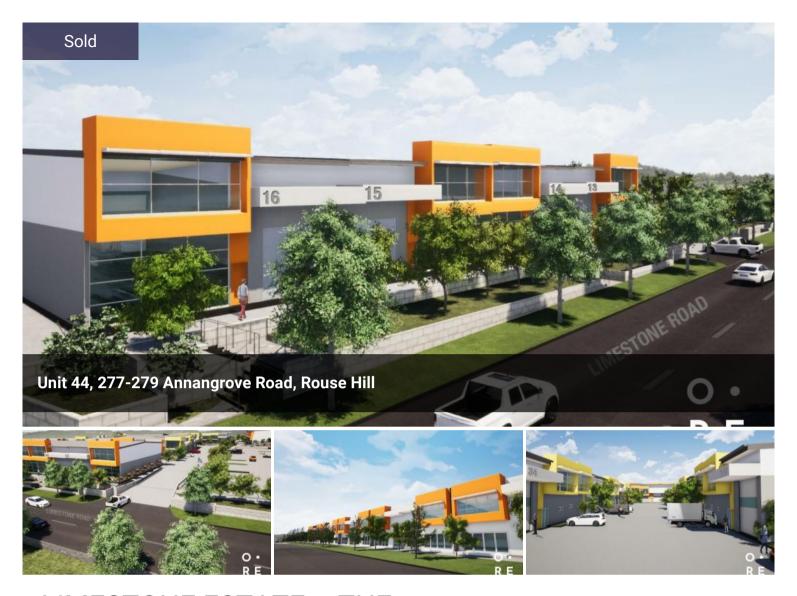

## LIMESTONE ESTATE – THE ULTIMATE BUSINESS HUB

- Warehouses ranging from 177-388sqm\*
- Garages plus multiple parking spaces
- Opportunity to occupy or invest
- Construction has commenced

Opes RE are pleased to present a fantastic opportunity to secure a brand new office & warehouse within the strategically located Rouse Hill Industrial precinct.

Commanding arguably the best street access position in the precinct, this offering presents occupiers with the ability to grow operations and leverage off this prime Business Park location.

Price SOLD

**Property Type** Commercial