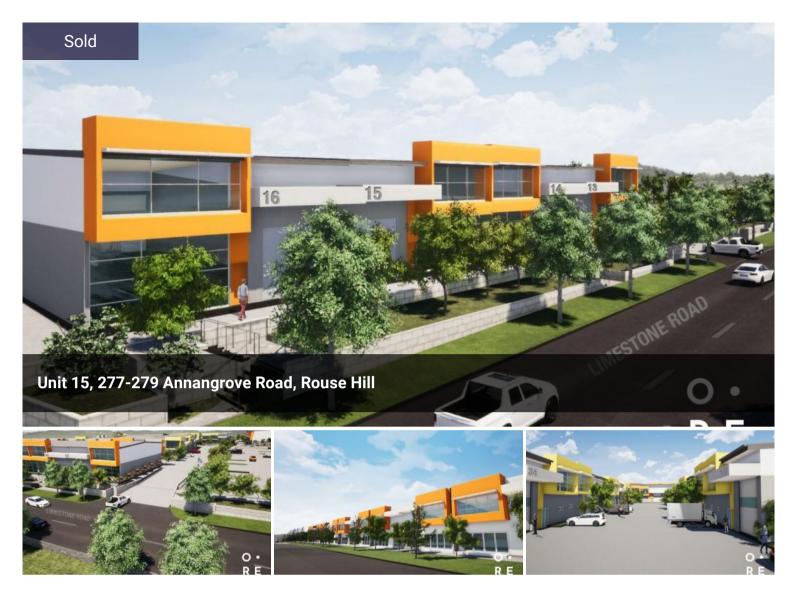

## LIMESTONE ESTATE – THE ULTIMATE BUSINESS HUB

- Warehouses ranging from 177-388sqm\*
- Garages plus multiple parking spaces
- Opportunity to occupy or invest
- Construction has commenced

Opes RE are pleased to present a fantastic opportunity to secure a brand new office & warehouse within the strategically located Rouse Hill Industrial precinct.

Commanding arguably the best street access position in the precinct, this offering presents occupiers with the ability to grow operations and leverage off this prime Business Park location.

Price SOLD

**Property Type** Commercial

Limestone is the premium business park estate in Rouse Hill, designed to service the local community by providing a stunning mixed-use development.

Set yourself apart from the rest in Rouse Hill's premium business hub.