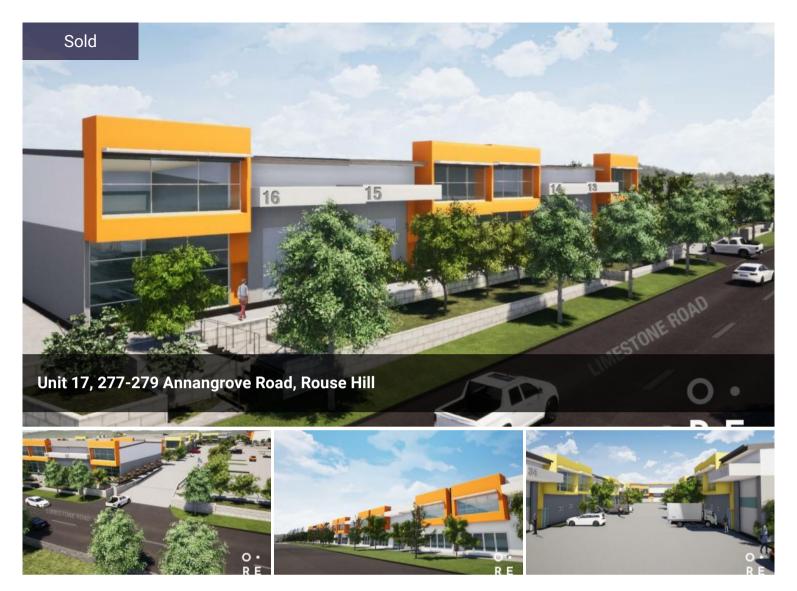

## LIMESTONE ESTATE – THE ULTIMATE BUSINESS HUB

- Warehouses ranging from 177-388sqm\*
- Garages plus multiple parking spaces
- Opportunity to occupy or invest
- Construction has commenced

Opes RE are pleased to present a fantastic opportunity to secure a brand new office & warehouse within the strategically located Rouse Hill Industrial precinct.

Commanding arguably the best street access position in the precinct, this offering presents occupiers with the ability to grow operations and leverage off this prime Business Park location.

Price SOLD

**Property Type** Commercial

## **OFFICE DETAILS**

Opes RE
Suite 609, Atlas, 2-8
Brookhollow Avenue
Norwest, NSW, 2153
Australia
02 8834 3200

Key Features include:

Ope 8 RE

- State-of-the-art warehouses ranging from 177-388sqm\*
- Internal clearances of up to 7.5 metres
- Access via large motorised roller shutter door to each unit
- LED & excellent natural lighting throughout
- Air-conditioned and carpeted first floor office accommodation with full staff amenities
- Onsite electrical substation with approx. 80 amps and three phase power supply
- Estate zoned B6 Enterprise Corridor, allowing for warehousing, serviced retail, indoor recreation, showroom/bulky goods, and office users
- Secure industrial complex accessed via motorised gates, allowing for truck manoeuvring and loading
- Each unit comes with internal and external allocated car spaces
- Option to combine warehouse units for greater floor area
- Close proximity to Rouse Hill Metro, Town Centre and Box Hill residential estates

Limestone is the premium business park estate in Rouse Hill, designed to service the local community by providing a stunning mixed-use development.

Set yourself apart from the rest in Rouse Hill's premium business hub.