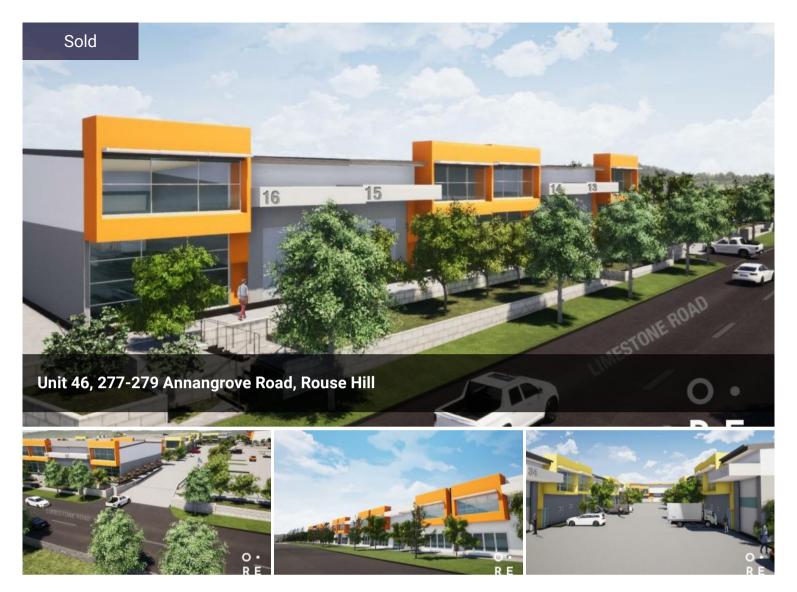

## LIMESTONE ESTATE – THE ULTIMATE BUSINESS HUB

- Warehouses ranging from 177-388sqm\*
- Garages plus multiple parking spaces
- Opportunity to occupy or invest
- Construction has commenced

Opes RE are pleased to present a fantastic opportunity to secure a brand new office & warehouse within the strategically located Rouse Hill Industrial precinct.

Commanding arguably the best street access position in the precinct, this offering presents occupiers with the ability to grow operations and leverage off this prime Business Park location.

Price SOLD

**Property Type** Commercial

## **OFFICE DETAILS**

Opes RE
Suite 609, Atlas, 2-8
Brookhollow Avenue
Norwest, NSW, 2153
Australia
02 8834 3200

Key Features include:

Ope 8 RE

- State-of-the-art warehouses ranging from 177-388sqm\*
- Internal clearances of up to 7.5 metres
- Access via large motorised roller shutter door to each unit
- LED & excellent natural lighting throughout
- Air-conditioned and carpeted first floor office accommodation with full staff amenities
- Onsite electrical substation with approx. 80 amps and three phase power supply
- Estate zoned B6 Enterprise Corridor, allowing for warehousing, serviced retail, indoor recreation, showroom/bulky goods, and office users
- Secure industrial complex accessed via motorised gates, allowing for truck manoeuvring and loading
- Each unit comes with internal and external allocated car spaces
- Option to combine warehouse units for greater floor area
- Close proximity to Rouse Hill Metro, Town Centre and Box Hill residential estates

Limestone is the premium business park estate in Rouse Hill, designed to service the local community by providing a stunning mixed-use development.

Set yourself apart from the rest in Rouse Hill's premium business hub.