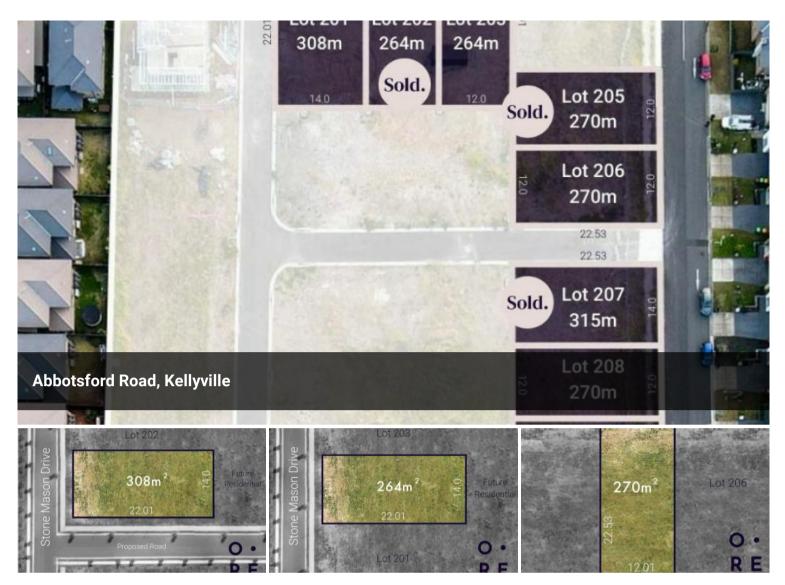

These ultra-rare blocks are surrounded by other high-end homes and offer an ultra convenient lifestyle and are due to register mid 2024.

With the location being within walking distance to buses,

Rare Vacant Land, Price Conveniently Located Property Residential Property 602 ID Land Area Area