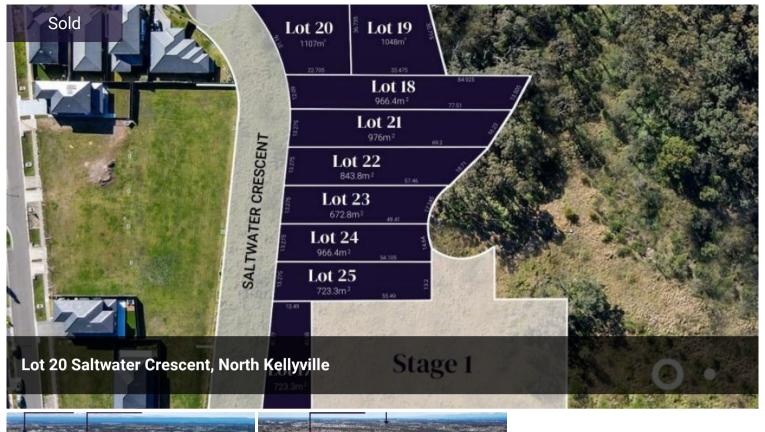

## DESIRABLE BLOCKS IN WALKING DISTANCE TO NORTH KELLYVILLE SQUARE

This boutique release of lots on Saltwater Crescent, North Kellyville is an offering not to be missed. Generous frontages, flat building platforms and north east facing backyards, ensuring glorious sunshine and light, year round. Set against a peaceful bush backdrop and amongst high quality homes, the properties are conveniently located within a few minutes' walk to North Kellyville Square. Purchasing here assures you of the privacy and tranquillity of a larger lot, located just far enough away from the hustle and bustle of the centre of town, coupled with the convenience of a few minutes walk to a selection of local amenities. North Kellyville and surrounds offer terrific amenity, including quality schooling, a number of efficient transport options, and beautiful parks and other family

**Price** SOLD

Property Type Residential

Property ID 610

Land Area 1,107 m2